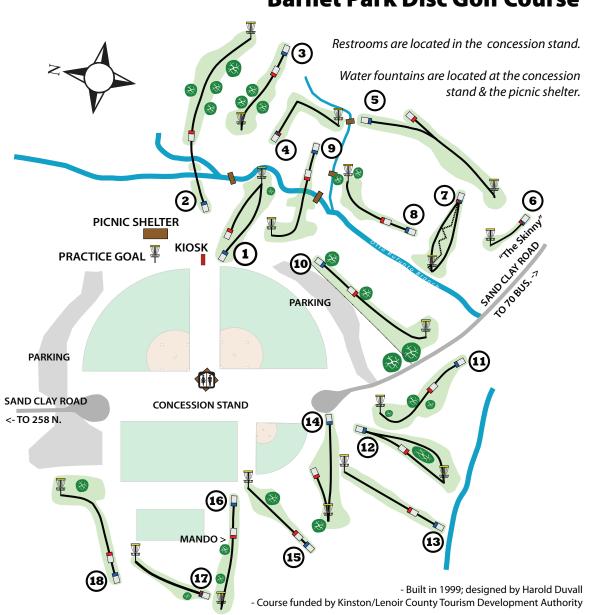

| Date:  |        |          |     |     |     |     |     |     |     |     |     |       |     |     |     |     |     |     |     |     |     |      |       |       |
|--------|--------|----------|-----|-----|-----|-----|-----|-----|-----|-----|-----|-------|-----|-----|-----|-----|-----|-----|-----|-----|-----|------|-------|-------|
|        | В      | lue Tees | 294 | 670 | 342 | 330 | 501 | 162 | 255 | 252 | 333 |       | 402 | 330 | 288 | 329 | 322 | 267 | 333 | 210 | 309 |      |       |       |
|        | F      | Red Tees | 195 | 438 | 237 | 330 | 336 | 162 | 255 | 156 | 252 |       | 271 | 194 | 177 | 255 | 126 | 202 | 262 | 210 | 244 |      |       |       |
| NAME   |        |          | 1   | 2   | 3   | 4   | 5   | 6   | 7   | 8   | 9   | Front | 10  | 11  | 12  | 13  | 14  | 15  | 16  | 17  | 18  | Back | TOTAL | lnit. |
|        |        |          |     |     |     |     |     |     |     |     |     |       |     |     |     |     |     |     |     |     |     |      |       |       |
|        |        |          |     |     |     |     |     |     |     |     |     |       |     |     |     |     |     |     |     |     |     |      |       |       |
|        |        |          |     |     |     |     |     |     |     |     |     |       |     |     |     |     |     |     |     |     |     |      |       |       |
|        |        |          |     |     |     |     |     |     |     |     |     |       |     |     |     |     |     |     |     |     |     |      |       |       |
|        |        |          |     |     |     |     |     |     |     |     |     |       |     |     |     |     |     |     |     |     |     |      |       |       |
|        |        |          |     |     |     |     |     |     |     |     |     |       |     |     |     |     |     |     |     |     |     |      |       |       |
| Notes: | Notes: |          |     |     |     |     |     |     |     |     |     |       |     |     |     |     |     |     |     |     |     |      |       |       |

## **Barnet Park Disc Golf Course**